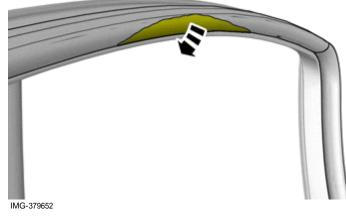

Volvo Car Corporation Gothenburg, Sweden

17

Set the ignition key to position I.

IMG-332194

Volvo Car Corporation Gothenburg, Sweden

Set the ignition key to position 0.