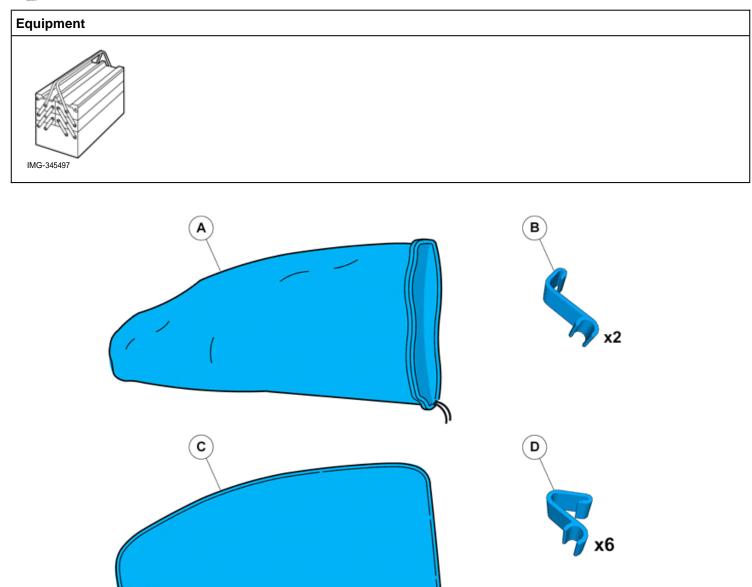

Volvo Car Corporation Gothenburg, Sweden

 Instruction No
 Version
 Part. No.

 31399623
 1.0
 31399203

Sun curtain

Volvo Car Corporation Gothenburg, Sweden

IMG-379618

Volvo Car Corporation Gothenburg, Sweden