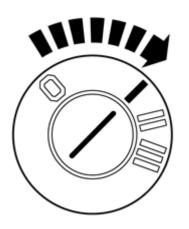

Volvo Car Corporation Gothenburg, Sweden

17

Set the ignition key to position I.

IMG-332194

Volvo Car Corporation Gothenburg, Sweden

Set the ignition key to position 0.