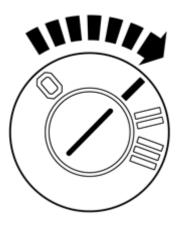

#### Accessory installation

Volvo Car Corporation Gothenburg, Sweden

Set the ignition key to position I.

Set the ignition key to position 0.

IMG-332194

5

IMG-245980

Volvo Car Corporation Gothenburg, Sweden

Volvo Car Corporation Gothenburg, Sweden

17

Set the ignition key to position I.

IMG-332194

Volvo Car Corporation Gothenburg, Sweden

Set the ignition key to position 0.